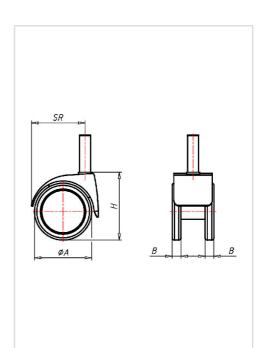

## Wheel

Casted high quality nylon wheel black

High quality nylon housing - black Swivel bearing with combined plain-ball bearing Wheel brake - glass fibre reinforced Wheel axle revited

Wheel- $\emptyset$  A x width B mm: 52x8+8

Swivel castor

Stern mm:

Wheel bearing:

Load Capacity kg:

Overall height H mm:

Swivel radius SR mm:

Advantages

easy running on smooth floors

52

11x22

Nylon plain bearing